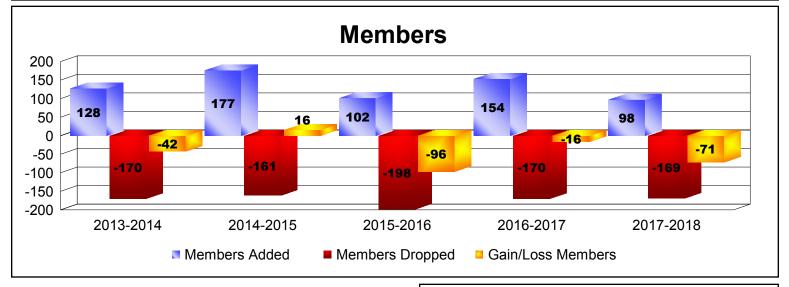

| Year      | New<br>Clubs | Dropped<br>Clubs | Gain/<br>Loss<br>Clubs | New<br>Members | Charter<br>Members | Reinstate<br>Members | Transfer<br>Members | Total<br>Member<br>Added | Total<br>Members<br>Dropped | Gain/<br>Loss<br>Members |
|-----------|--------------|------------------|------------------------|----------------|--------------------|----------------------|---------------------|--------------------------|-----------------------------|--------------------------|
| 2013-2014 | 1            | -2               | -1                     | 89             | 33                 | 2                    | 4                   | 128                      | -170                        | -42                      |
| 2014-2015 | 2            | -4               | -2                     | 116            | 48                 | 3                    | 10                  | 177                      | -161                        | 16                       |
| 2015-2016 | 0            | -3               | -3                     | 93             | 0                  | 9                    | 0                   | 102                      | -198                        | -96                      |
| 2016-2017 | 0            | -3               | -3                     | 130            | 1                  | 10                   | 13                  | 154                      | -170                        | -16                      |
| 2017-2018 | 0            | -2               | -2                     | 83             | 1                  | 2                    | 12                  | 98                       | -169                        | -71                      |
| Average   | 1            | -3               | -2                     | 102            | 17                 | 5                    | 8                   | 132                      | -174                        | -42                      |