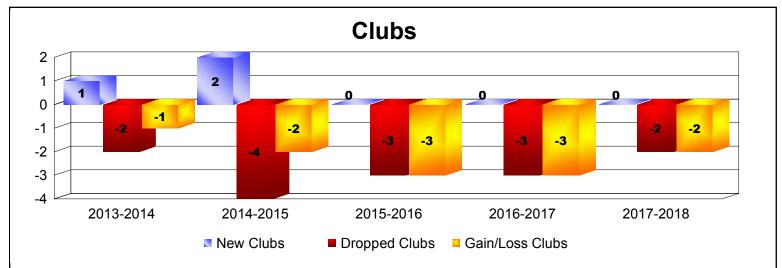

| Year      | New<br>Clubs | Dropped<br>Clubs | Gain/<br>Loss<br>Clubs | New<br>Members | Charter<br>Members | Reinstate<br>Members | Transfer<br>Members | Total<br>Member<br>Added | Total<br>Members<br>Dropped | Gain/<br>Loss<br>Members |
|-----------|--------------|------------------|------------------------|----------------|--------------------|----------------------|---------------------|--------------------------|-----------------------------|--------------------------|
| 2013-2014 | 1            | -2               | -1                     | 89             | 33                 | 2                    | 4                   | 128                      | -170                        | -42                      |
| 2014-2015 | 2            | -4               | -2                     | 116            | 48                 | 3                    | 10                  | 177                      | -161                        | 16                       |
| 2015-2016 | 0            | -3               | -3                     | 93             | 0                  | 9                    | 0                   | 102                      | -198                        | -96                      |
| 2016-2017 | 0            | -3               | -3                     | 130            | 1                  | 10                   | 13                  | 154                      | -170                        | -16                      |
| 2017-2018 | 0            | -2               | -2                     | 83             | 1                  | 2                    | 12                  | 98                       | -169                        | -71                      |
| Average   | 1            | -3               | -2                     | 102            | 17                 | 5                    | 8                   | 132                      | -174                        | -42                      |